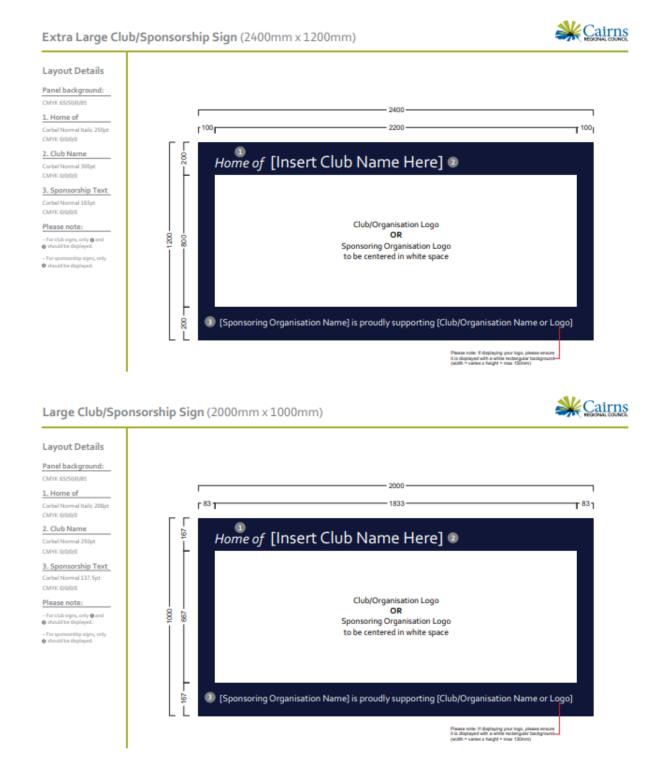

When submitting a sponsorship sign for approval please:

- Ensure the image is placed in the centre white space (centre of the template).
- Ensure the text at the bottom of the template is complete. Note: Sponsoring Organisation Name and Club Name are required. Club logo is optional.
- Text at the top of the template (Home of .....) is optional.

When submitting a general sign (entry sign for example) you are welcome to tailor the text as you see fit and submit for approval.

Please note: Application fees are not applicable when the application comes from a Not-For-Profit organisation.