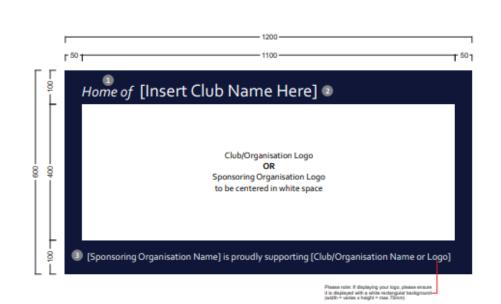

When submitting a sponsorship sign for approval please:

- Ensure the image is placed in the centre white space (centre of the template).
- Ensure the text at the bottom of the template is complete. Note: Sponsoring Organisation Name and Club Name are required. Club logo is optional.
- Text at the top of the template (Home of .....) is optional.

When submitting a general sign (entry sign for example) you are welcome to tailor the text as you see fit and submit for approval.

Please note: Application fees are not applicable when the application comes from a Not-For-Profit organisation.