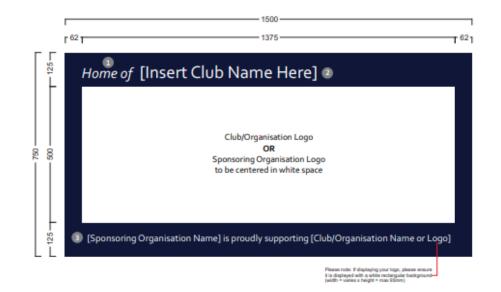

When submitting a sponsorship sign for approval please:

- Ensure the image is placed in the centre white space (centre of the template).
- Ensure the text at the bottom of the template is complete. Note: Sponsoring Organisation Name and Club Name are required. Club logo is optional.
- Text at the top of the template (Home of .....) is optional.

When submitting a general sign (entry sign for example) you are welcome to tailor the text as you see fit and submit for approval.

Please note: Application fees are not applicable when the application comes from a Not-For-Profit organisation.